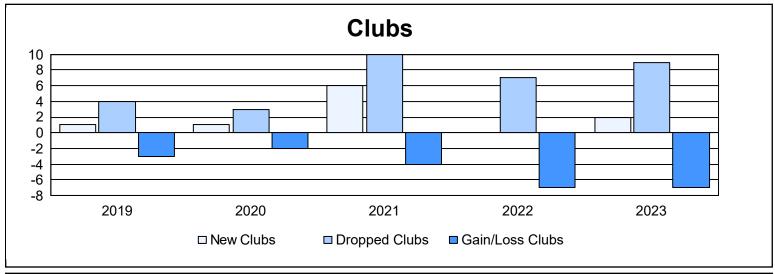

| Year      | New<br>Clubs | Dropped<br>Clubs | Gain/<br>Loss<br>Clubs | New<br>Members | Charter<br>Members | Reinstate<br>Members | Transfer<br>Members | Total<br>Member<br>Added | Total<br>Members<br>Dropped | Gain/<br>Loss<br>Members |
|-----------|--------------|------------------|------------------------|----------------|--------------------|----------------------|---------------------|--------------------------|-----------------------------|--------------------------|
| 2018-2019 | 1            | 4                | -3                     | 436            | 27                 | 22                   | 32                  | 517                      | 814                         | -297                     |
| 2019-2020 | 1            | 3                | -2                     | 396            | 36                 | 25                   | 33                  | 490                      | 701                         | -211                     |
| 2020-2021 | 6            | 10               | -4                     | 387            | 166                | 17                   | 36                  | 606                      | 788                         | -182                     |
| 2021-2022 | 0            | 7                | -7                     | 538            | 6                  | 38                   | 26                  | 608                      | 819                         | -211                     |
| 2022-2023 | 2            | 9                | -7                     | 460            | 78                 | 63                   | 38                  | 639                      | 728                         | -89                      |
| Average   | 2            | 7                | -5                     | 443            | 63                 | 33                   | 33                  | 572                      | 770                         | -198                     |